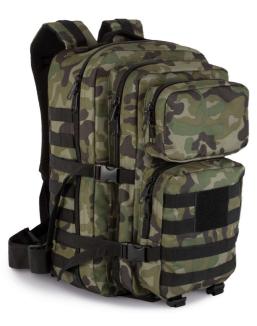

## KI0162 M.O.L.L.E. BACKPACK

## MAIN FEATURES

| 100 | % | polyester |
|-----|---|-----------|
|     |   |           |

М

OLLE

• backpack in 600D polyester with polyvinyl coating that makes it extra strong and durable

• Ideal for outdoor activities, the backpack has water bladder pockets, hydration tube ports, a large admin front compartment, loop patches, M

OLLE

webbing, compression straps, ergonomically designed and adjustable padded shoulder
straps

• All over camouflage print

Country Of Origin:

China

2024: p. 7642023: p. 698