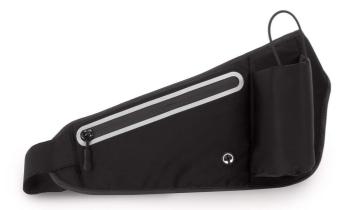

# KI0367 HIP BAG WITH BOTTLE CARRIER

## **MAIN FEATURES**

100 g/m<sup>2</sup>

88% Polyamide / 12% elastane

Polyester and elastane saddlebag

Sports bottle holder with a maximum capacity of 750 ml with elastic support

Elasticated waist belt adjustable at the sides

Breathable back

Front pocket with zip fastening and headphone loop

Suitable for all sporting activities from running to trail, mountain biking, Nordic walking and cross-country skiing