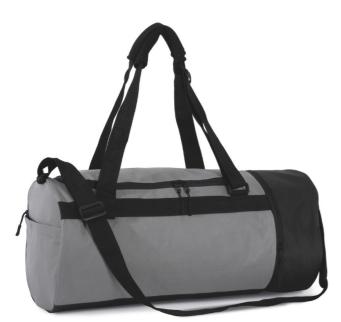

# KI0630 TUBULAR SPORTS BAG WITH SEPARATE SHOE COMPARTMENT

### 100 % polyester

Tubular sports bag in 600D polyester

Features a separate shoe storage compartment with zip fastening and detachable shoulder strap

Can be used in backpack mode thanks to two large handles that can be used as straps **Certifications:** 

#### COLORS:

Black/Black

Dark Cool Grey/Black