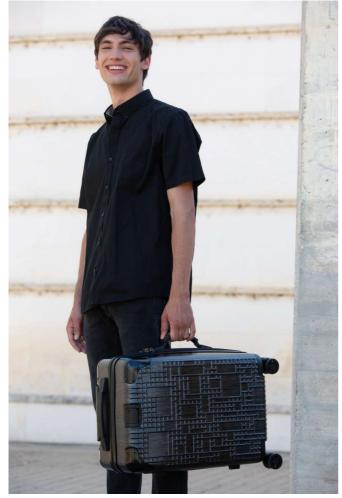

#### Cabin trolley

With an original design showing the mountains of Aneto in the Pyrenees, this aluminium trolley has 4 multidirectional wheels and side protection feet for laying the case on its side

The corners are made from rubber for extra protection

• For extra comfort it includes: an extendable top handle and side handle, a retractable strap on the front for hanging and carrying a document bag, two inner compartments including one with a support strap and another with a zip fastening and pockets for accessories