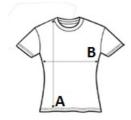

### SIZE SPECIFICATION (CM)

| Size | Pcs./ | Body Length (A) | Chest Width (B) | Sleeve Length (C) |
|------|-------|-----------------|-----------------|-------------------|
| XS   | 40    | 60              | 43              | 14.25             |
| S    | 40    | 62              | 46              | 15                |
| М    | 40    | 64              | 49              | 15.75             |
| L    | 40    | 66              | 52              | 16.50             |
| XL   | 40    | 68              | 55              | 17.25             |
| 2XL  | 40    | 70              | 58              | 18                |