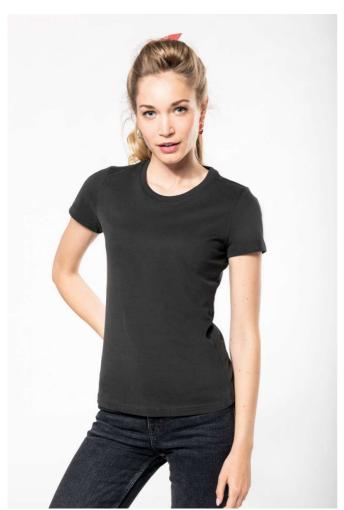

## **KV2107** LADIES' VINTAGE SHORT SLEEVE T-SHIRT **Outlet**

#### **MAIN FEATURES**

200 g/m<sup>2</sup>

100% cotton

Jersey fabric

Round neckline

Peach soft touch and "Vintage" look

Double herringbone twill taped neck

Twin needle finish

No brand label at neck, only size tag for easy relabelling

This product has been specially treated and appears intentionally aged

This manufacturing process results in colour variations between products and makes each piece unique