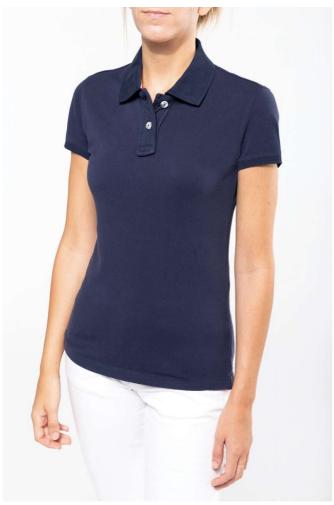

## KV2201 LADIES' SHORT SLEEVE PIQUE POLO SHIRT KARIBAN VINTAGE Outlet

### **MAIN FEATURES**

220 g/m<sup>2</sup>

100 % Cotton Piqué

Garment washed for extra soft handfeel and vintage look

Flat knit rib

Fashionable tape at neck & side seams

Wide placket with 2 contrast buttons

Twin needle finishing

This product has received a special treatment and shows a voluntarily aged appearance Each piece is unique and any color variation is part of the washing/dyeing process Colour may transfer.