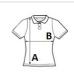

## SIZE SPECIFICATION (CM)

|                   | XS | S  | М  | L  | XL | 2XL |
|-------------------|----|----|----|----|----|-----|
| Pcs./€            | 50 | 50 | 50 | 50 | 50 | 50  |
| Body Length (A)   | 62 | 64 | 65 | 67 | 69 | 71  |
| Chest Width (B)   | 43 | 45 | 47 | 49 | 52 | 55  |
| Sleeve Length (C) | 10 | 11 | 11 | 12 | 12 | 13  |