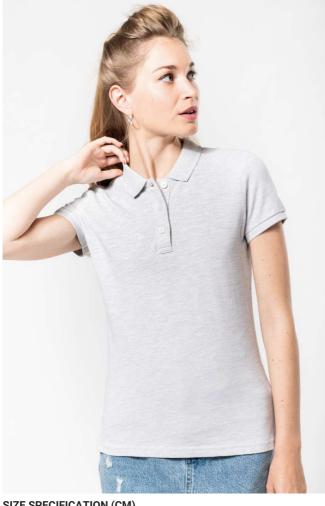

# KV2207 LADIES' VINTAGE SHORT SLEEVE POLO SHIRT

#### 220 g/m<sup>2</sup>

100% cotton (Ash Heather: 98 % cotton / 2 % viscose)

"Vintage" look piqué knit

Ribbed neck

Double herringbone twill taped neck and side slits

Placket with 3 contrasting buttons

Twin needle finish at hem and ribbed cuffs

#### COLORS:

Ash Heather

Night Blue Heather Slub Grey Heather Vintage Charcoal

Vintage Dark Red

Vintage Navy