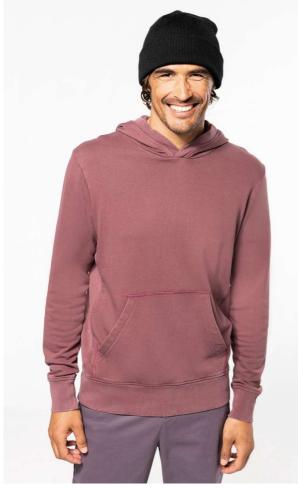

## KV2315 FRENCH TERRY HOODED SWEATSHIRT

#### MAIN FEATURES

| 300 | a/m <sup>2</sup> |
|-----|------------------|
| 200 | 9,               |

100% cotton

French terry with a special treatment for a "washed out" effect

Lined crossover-front hood

Kangaroo pockets

Ribbed side yokes

Ribbed hood edge, cuffs and hem

No brand label at neck, only size tag for easy relabelling

This product has been specially treated and appears intentionally aged

This manufacturing process results in colour variations between products and makes each piece unique

#### COLORS:

Vintage Charcoal

Vintage Denim

Vintage Marsala

Vintage Navy