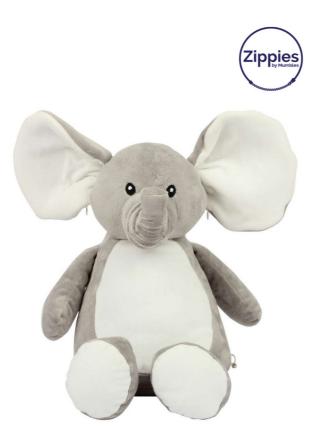

## MM558 ZIPPIE ELEPHANT

#### MAIN FEATURES

100% Polyester Plush Zippie Elephant Sewn eyes Zip on bottom of toy for direct access to tummyfor decoration Suitable for sublimation, vinyl and embroidery Removable separate inner head and bodystuffing pads Complies with EN71 regulations Suitable for all ages Hand wash only Click here to download Mumbles decoration guide! Suggested Decoration:

### COLORS:

Grey