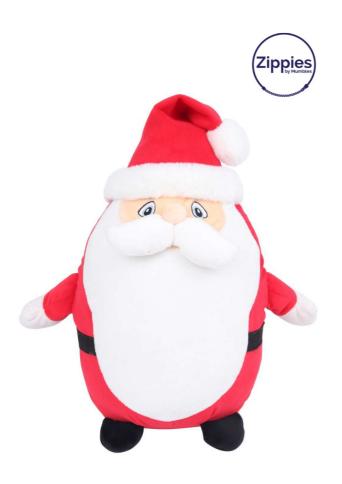

# MM563 ZIPPIE FATHER CHRISTMAS

#### MAIN FEATURES

100% Polyester Plush Zippie Father Christmas Sewn eyes Zip on bottom of toy for direct access to tummyfor decoration Suitable for sublimation, vinyl and embroidery Fully removable inner stuffing, including headpiece Comples with EN71 regulations Suitable for all ages Hand wash only Click here to download Mumbles decoration guide! Suggested Decoration:

## SIZE SPECIFICATION (CM)

|                         | U  |
|-------------------------|----|
| Pcs./😥                  | 24 |
| Plush Hight             | 42 |
| Decoration Panel Width  | 20 |
| Decoration Panel Length | 26 |

### COLORS:

Red