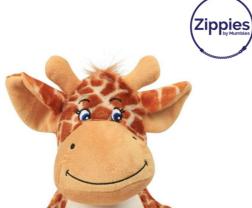

# MM564 ZIPPIE GIRAFFE

### **MAIN FEATURES**

100% Polyester Plush

Zippie Giraffe

Sewn eyes

Zip on bottom of toy for direct access to tummyfor decoration

Suitable for sublimation, vinyl and embroidery

Fully removable inner stuffing, including headpiece

Complies with EN71 regulations

Suitable for all ages

Hand wash only

ONE SIZE 38CM

Click here to download Mumbles decoration guide!

Certifications: