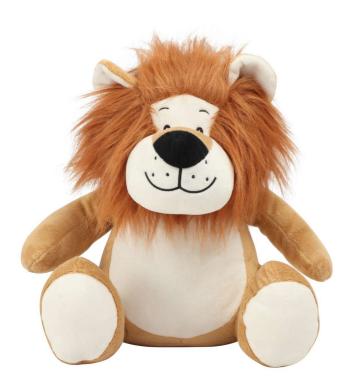

# MM569 ZIPPIE LION

### **MAIN FEATURES**

100% Polyester Plush

Zippie Lion

Sewn eyes

Zip access at base for direct access to tummy fordecoration

Fully removable inner stuffing, including headpiece.

Complies with EN71 regulations