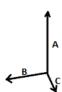

## SIZE SPECIFICATION (CM)

|                                                 | U  |
|-------------------------------------------------|----|
| Pcs./₽                                          | 24 |
| Pcs./©<br>Length (A)<br>Height (A)<br>Width (B) | 17 |
| Height (A)                                      | 16 |
| Width (B)                                       | 40 |