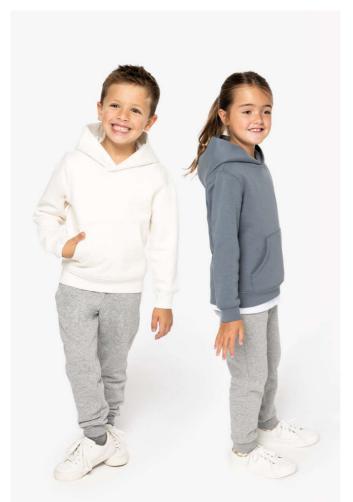

# NS404 KIDS' HOODED SWEATSHIRT

native 👆 spirit

## **MAIN FEATURES**

350 g/m<sup>2</sup>

85 % organic cotton / 15 % post-consumer recycled polyester

Ringspun combed cotton

Straight fit

Brushed 3-ply fleece, LSF (Low Shrinkage Fleece)

Enzyme-washed

1/2 circle in the back

1 x 1 rib bottom hem and cuffs

Double overstitching on cuffs, armholes and bottom hem

Single overstitching on neckline

Inner taped neckline with herringbone

Hood lined with main material in very streamlined design with no overstitching around the edge

### COLORS:

| Aguamarine        | Black      | Hibiscus Red | lvorv | lade Green | Mineral Grev |  |
|-------------------|------------|--------------|-------|------------|--------------|--|
| Moon Grev Heather | Navy Blue  |              | ,     | ,          |              |  |
| Moon diey neather | ivavy blue |              |       |            |              |  |