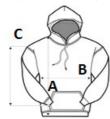

## **SIZE SPECIFICATION (CM)**

| Size  | Pcs./ | Body Length (A) | Chest Width (B) | hest Width (B) Sleeve Length (C) |  |  |
|-------|-------|-----------------|-----------------|----------------------------------|--|--|
| 6/8   | 20    | 50,70           | 38,40           | 44,85                            |  |  |
| 8/10  | 20    | 55,50           | 41,00           | 49,25                            |  |  |
| 10/12 | 20    | 60,30           | 44,50           | 53,85                            |  |  |
| 12/14 | 20    | 65,10           | 48,00           | 58,45                            |  |  |