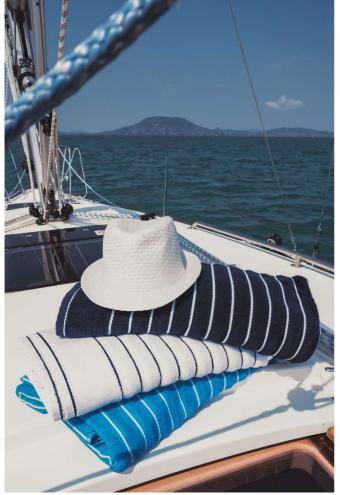

### OL2000 OLIMA BEACH STRIPED TOWEL

#### COLORS:

Caribbean Blue/White Navy/White

White/Navy

#### 600 g/m<sup>2</sup>

Premium quality 600g/m2 beach towels, made from 20/2 ring-spun cotton 100% cotton main body, 100% polyester stripes

7cm wide bordures for embroidery

No harmful substances! Certified according to STANDARD 100 by  $\ensuremath{\mathsf{OEKO-TEX}}\xspace$  .