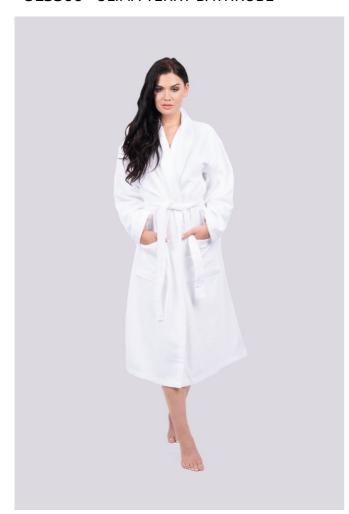

# **OL3300** OLIMA TERRY BATHROBE

## **MAIN FEATURES**

330 g/m<sup>2</sup>

100% ring spun cotton

Shawl collar for extra comfort

Soft and highly absorbant

Waistband with belt loops

Hanging loop at neck

Avoid using fabric softener because it reduces towels' water absorbency

## COLORS:

Marine Blue

White

17 Sep 2025 21:37:14 Page 1 of 1