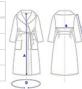

### **SIZE SPECIFICATION (CM)**

|                   | XS/S | M/L | XL/2XL |
|-------------------|------|-----|--------|
| Pcs./₽            | 10   | 10  | 10     |
| Body Length (A)   | 115  | 120 | 130    |
| Sleeve Length (C) | 53   | 56  | 59     |
| Girth             | 135  | 145 | 155    |