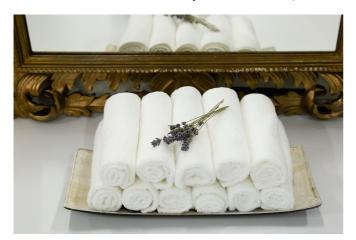

## **OL400** OLIMA HOTEL QUALITY HAND/FACE TOWEL

### **MAIN FEATURES**

 $400 \text{ g/m}^2$ 

100% Ring-Spun Cotton

Tear-away label

Paper band on 10 pcs pack

Double stitching

No harmful substances! STANDARD 100 by OEKO-TEX® certified

Avoid using fabric softener because it reduces towels' water absorbency

#### SIZE SPECIFICATION (CM)

|                      | 30X30 |   |
|----------------------|-------|---|
| Pcs./₽               | 300   |   |
| Pcs./🕝<br>Length (A) | 30    | Δ |
| Width (B)            | 30    |   |

COLORS:

White

16 Sep 2025 16:10:32 Page 1 of 1