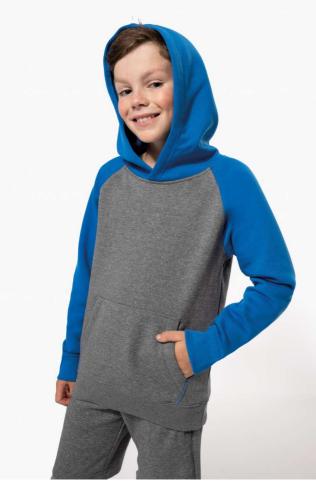

## PA370 KIDS' TWO-TONE HOODED SWEATSHIRT

## MAIN FEATURES

280 g/m<sup>2</sup> 65% polyester / 35% cotton Brushed fleece Contrasting raglan sleeves and hood Matching mesh lined hood Kangaroo pockets with fluorescent phone pocket Earphone access Double layer 2x2 ribbed cuffs and hem **Certifications:** 