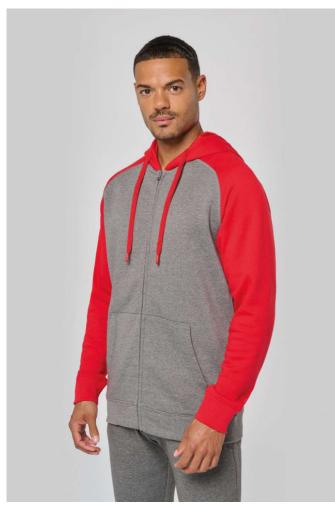

# PA380 UNISEX TWO-TONE ZIPPED HOODED FLEECE JACKET

## **MAIN FEATURES**

280 g/m<sup>2</sup>

65% polyester / 35% cotton

Brushed fleece

Zip fastening

Contrasting raglan sleeves and hood

Hood lined in matching mesh knit

Kangaroo pockets with fluorescent phone pocket

Earphone access

2 x 2 double layer ribbed cuffs and hem

Certified STANDARD 100 by OEKO-TEX®N° CQ1007/7, IFTH