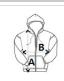

## **SIZE SPECIFICATION (CM)**

|                   | XS | S  | М  | L  | XL | 2XL | 3XL |
|-------------------|----|----|----|----|----|-----|-----|
| Pcs./€            | 20 | 20 | 20 | 20 | 20 | 20  | 20  |
| Body Length (A)   | 68 | 70 | 72 | 74 | 76 | 78  | 80  |
| Chest Width (B)   | 49 | 52 | 55 | 58 | 61 | 64  | 67  |
| Sleeve Length (C) | 72 | 74 | 76 | 78 | 79 | 81  | 83  |