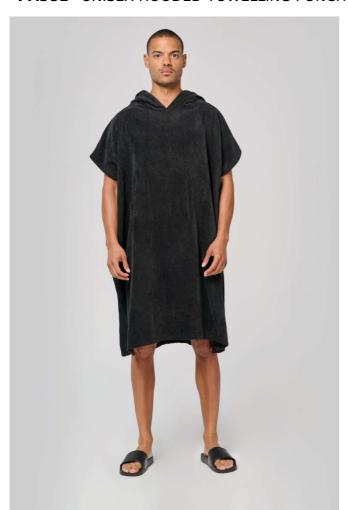

## PA581 UNISEX HOODED TOWELLING PONCHO

## **MAIN FEATURES**

300 g/m<sup>2</sup>

100% cotton

Made from 100% organic cotton

Terry fabric

Front crossed hood

Large open central pocket inside garment

2 side openings at mid-height to facilitate dressing and undressing

2 side slits with reinforced seams

Half-moon finish at the neckline to facilitate decoration access inside

Tear-away brand label