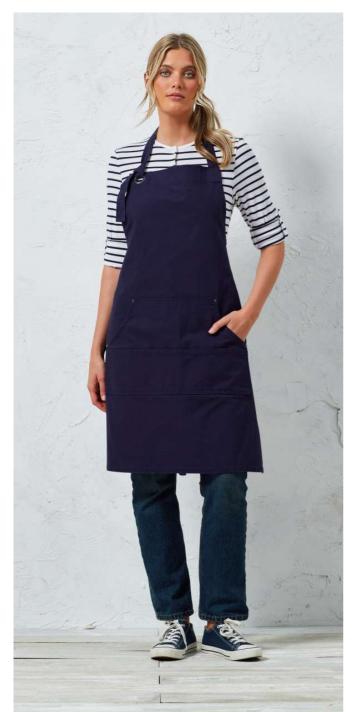

# PR137 'CALIBRE' HEAVY COTTON CANVAS POCKET APRON

## Fabric

100% Heavy Cotton Canvas

320gsm

## Features

Four stitched pocket compartments

Riveted pocket detail

Oversized eyelet for neckband

Heavyweight and durable

Top Pockets: 24cm width, 27cm depth Bottom Pockets: 24cm width, 16cm depth