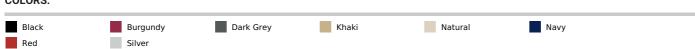

# PR137 'CALIBRE' HEAVY COTTON CANVAS POCKET APRON





# **MAIN FEATURES**

320 g/m<sup>2</sup>

## Fabric

100% Heavy Cotton Canvas

320gsm

## Features

Four stitched pocket compartments

Riveted pocket detail

Oversized eyelet for neckband

Heavyweight and durable

Top Pockets: 24cm width, 27cm depth Bottom Pockets: 24cm width, 16cm depth

#### **Suggested Decoration:**

DTG, Embroidery, Heat transfer, Screen printing

## **Certifications:**



## **Country Of Origin:**

Bangladesh



**2**025 : **p. 142 2**024 : **p. 352** 



# **SIZE SPECIFICATION (CM)**

| - 10            |    |
|-----------------|----|
| Pcs./♥          | 36 |
| Body Length (A) | 86 |
| Width (B)       | 72 |



# COLORS:



16 Sep 2025 11:36:40 Page 1 of 1