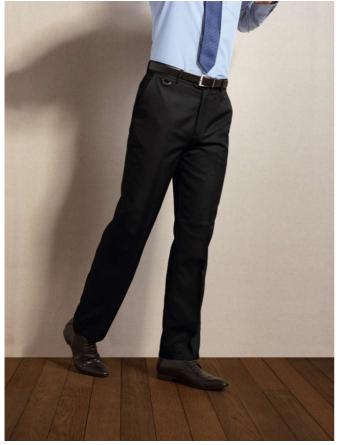

# PR523L MEN'S LONG FLAT FRONT HOSPITALITY TROUSER Outlet

#### Features

Men's flat front easy care hospitality trouser Flat front, belt loops D ring attached to front belt loop Zip fly Button with hook n' bar fastening at waist Rear jetted pocket Two swing hip pockets A longer version of PR523