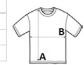

### SIZE SPECIFICATION (CM)

|                 | XS | S  | М  |
|-----------------|----|----|----|
| Pcs./♥          | 24 | 24 | 24 |
| Body Length (A) | 76 | 76 | 76 |
| Chest Width (B) | 46 | 50 | 54 |