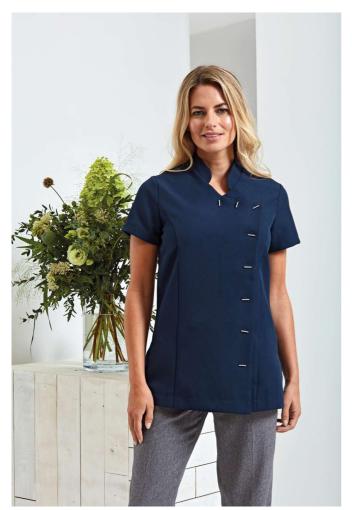

# PR682 'ORCHID' BEAUTY AND SPA TUNIC

#### **Features**

Beauty and Spa tunic with Mandarin collar

Asymmetric button fastening to the front with eight 'bar' shaped buttons

Side vents

Back pleat for ease of movement

Princess seams