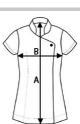

### SIZE SPECIFICATION (CM)

|                 | XXS  | XS | S    | М  | L    | XL | 2XL | 3XL | 4XL | 5XL |
|-----------------|------|----|------|----|------|----|-----|-----|-----|-----|
| Pcs./₽          | 12   | 12 | 12   | 12 | 12   | 12 | 12  | 12  | 12  | 12  |
| Body Length (A) | 70   | 71 | 72   | 72 | 73   | 74 | 75  | 76  | 77  | 78  |
| Chest Width (B) | 44,5 | 47 | 49,5 | 52 | 54,5 | 57 | 60  | 63  | 66  | 68  |