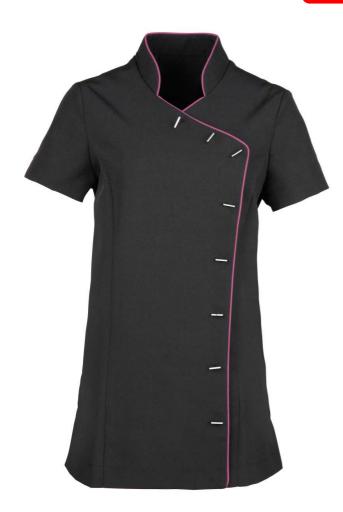

# PR687 'LILY' BEAUTY AND SPA TUNIC Outlet

#### **Features**

Beauty and Spa tunic with Mandarin collar

Asymmetric button front fastening with eight 'bar' shaped buttons

Contrast piping to edge

Short sleeve

Side vents

Back pleat for ease of movement

Princess seam