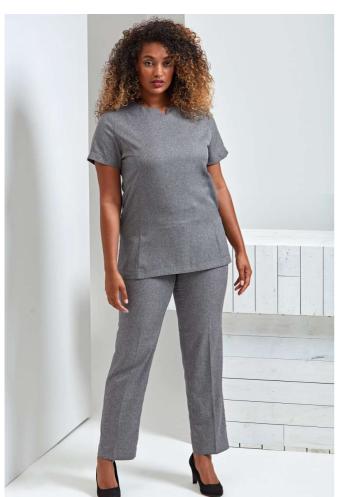

# PR688 'VIOLA' LINEN-LOOK CUT NECK BEAUTY TUNIC Outlet

#### Fabric

100% Polyester plain weave

185gsm

#### Features

Open pockets to the sides

Round neck V-cut neckline

Concealed zip back

Side vents

Easy care