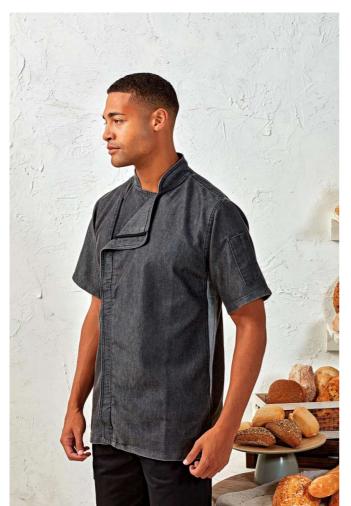

# PR906 CHEF'S ZIP-CLOSE SHORT SLEEVE JACKET

#### Features

Double pen pocket on the left sleeve

Zip through fastening

Mandarin collar

Underarm fabric variances

Easy care