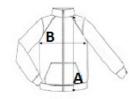

# **SIZE SPECIFICATION (CM)**

| Size | Pcs./ | Body Length (A) | Chest Width (B) | Sleeve Length (C) |
|------|-------|-----------------|-----------------|-------------------|
| S    | 8     | 79              | 56              | 67                |
| М    | 8     | 79              | 60              | 68                |
| L    | 8     | 81.50           | 64              | 69                |
| XL   | 8     | 81.50           | 68              | 70                |
| 2XL  | 8     | 84              | 73              | 71                |
| 3XL  | 8     | 84              | 77              | 72                |