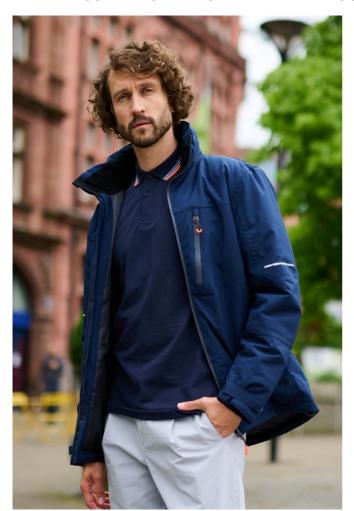

# RETRA208 X-PRO MARAUDER III WATERPROOF INSULATED JACKET

THERMO GUARD

ISOTEX STRETCH 10000

#### **MAIN FEATURES**

200 g/m<sup>2</sup>

## Fabric Information

Breathability rating 10,000g/m2/24hrs

Waterproof and breathable Isotex 10000 100% polyester stretch fabric

Polyester ripstop fabric

Conforms to EN343:2003 A1:2007 Class 3:2

Durable water repellent finish

Taped seams

Medium Thermo-Guard insulation

#### **Special Features**

Thermo-reflect lining panel for heat retention

## RFID pocket protection

Waterproof centre front zip

2 Waterproof zipped chest pockets

2 zipped lower pockets

Concealed hood with adjusters

Reflective details for enhanced visibility

Adjustable cuffs

Internal stormcuffs

Adjustable shockcord hem

Internal zipped embroidery access

Warm touch scrim lined collar