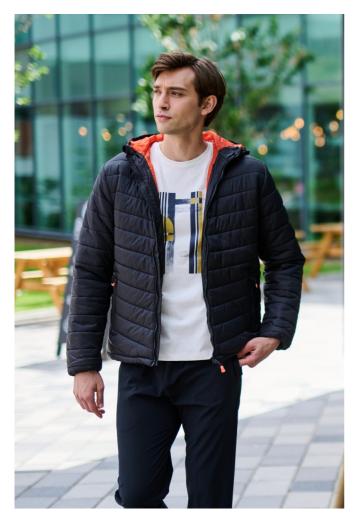

# RETRA527 THERMOGEN WARMLOFT HEATED JACKET Outlet

#### **Fabric Information**

Lightweight 20d polyamide fabric

Durable water repellent finish

Synthetic Warmloft down-touch water repellent insulation

Grown on hood with adjusters

#### **Special Features**

2 zipped lower pockets

Hidden elastication at cuff

Adjustable shockcord hem

Heatable Technology

Active battery powered heating system

#### 1 large heated back pane

Easy operation

Safety cut off

Battery pack sold separately

Can be used with any 5V - 2.1A Power Bankwith USB-A output

COLORS:

Black

27 Apr 2024 20:35:55 Page 1 of 1