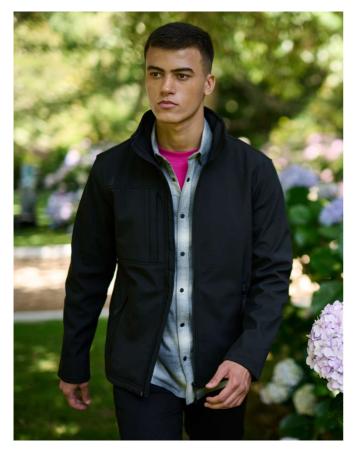

# **RETRA688** MEN'S OCTAGON II PRINTABLE 3 LAYER MEMBRANE SOFTSHELL

#### Fabric Information

Warm backed woven Softshell XPT waterproof and breathable

## 3 layer membrane fabric

Wind resistant membrane fabric Atl durable water repellent finish

# **Special Features**

Inner zip guard

2 zipped lower and 1 chest pocket

Adjustable shockcord hem Shaped fit (women's only)

Contains at least 30% recycled materials