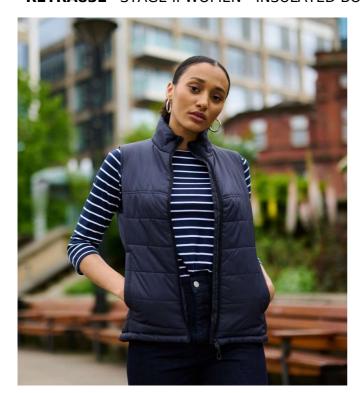

# **RETRA832** STAGE II WOMEN - INSULATED BODYWARMER

## Fabric Information

100% polyamide

Thermo-Guard insulation

memio caara mbalation

Men's 180gsm body insulation wadding weight

#### **Special Features**

2 lower pockets

Adjustable shockcord hem

Inside pocket

Concealed zip entrance in lining for embroidery access

This product has no external logo branding