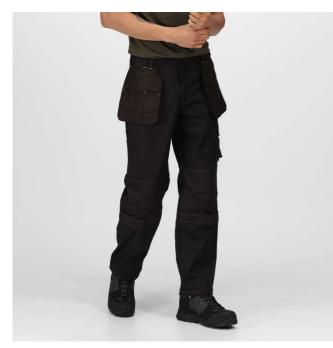

# RETRJ335L HARDWEAR HOLSTER TROUSERS Outlet New

#### **Special Features**

Easily accessible foldaway 'Holster' pockets with multiple compartments

Kneepad pocket with hook and loop closure

Reinforced seams with triple stitching

Mobile phone pocket

Side and rear patch pockets with hook and loop closures

#### COLORS:

Black