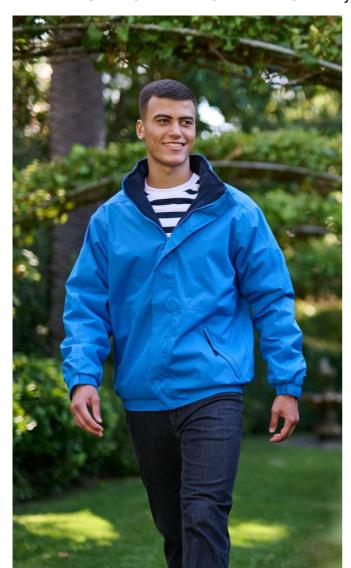

# RETRW297 DOVER FLEECE LINED BOMBER JACKET

#### **Fabric Information**

Waterproof Hydrafort polyester fabric

220 series anti-pill Symmetry fleece lined body

Fleece lined collar

Windproof fabric

Thermo-Guard insulation in sleeves

Taped seams

### **Special Features**

Concealed hood with adjusters

Stormflap with hook and loop

Adjustable cuffs

2 lower zipped pockets

Inner patch security pocket

Concealed zip entrance in lining for embroidery access

#### COLORS:

■ Black/Ash Classic Red/Navy Navy/Navy Royal Blue/Navy

17 May 2024 15:01:18 Page 1 of 1