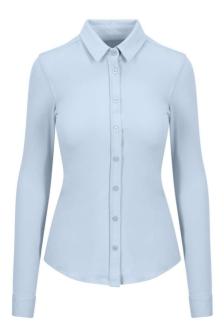

# **SD047** ANNA KNITTED SHIRT **Outlet**

# **MAIN FEATURES**

190 g/m<sup>2</sup>

95% Cotton/5% Elastane

Fashion fit

No pockets for maximum embellishment area

Modern narrow collar

Darts at back for close fit

Yoke at back shoulder

Micro Pique Knit

Long sleeves

Turned hem with single needle stitch detail

Single needle contrast at armholes collar and front placket

2 button placket at cuff

Twin needle stitching at side seams, sleeves and cuffs