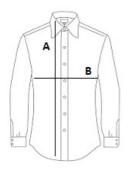

# SIZE SPECIFICATION (CM)

|                   | xs    | S     | М     | L     | XL    |  |
|-------------------|-------|-------|-------|-------|-------|--|
| Pcs./€            | 24    | 24    | 24    | 24    | 24    |  |
| Body Length (A)   | 64    | 66.50 | 69    | 71.50 | 74    |  |
| Chest Width (B)   | 40.50 | 44.50 | 48.50 | 52.50 | 56.50 |  |
| Sleeve Length (C) | 58    | 59    | 60    | 61    | 62    |  |