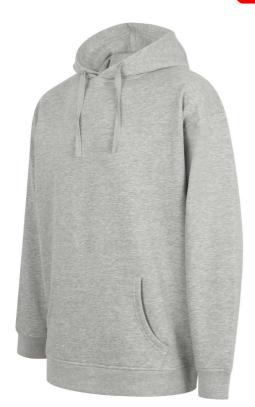

# SF527 UNISEX OVERSIZED HOODY Outlet

## **MAIN FEATURES**

250 g/m<sup>2</sup>

60% Cotton, 40% Polyester Brushed Back Fleece

Oversized pullover hoody

Set-in sleeves

Deep ribbed hem and cuffs

Kangaroo front pocket

2-piece hood, with single jersey lining and twin-needle cover-stitch detail

Functional flat lace drawcord, with stitched eyelets

Single-jersey back neck facing and back neck tape

Twin-needle topstitching at neck and armhole

Tear-out label, for easy re-branding