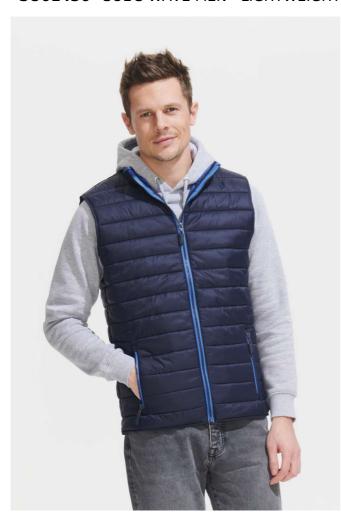

# **S001436** SOL'S WAVE MEN - LIGHTWEIGHT BODYWARMER

## **MAIN FEATURES**

180 g/m<sup>2</sup>

### Quality

Outside & lining: 100% polyamide Padding: 100% polyester - 180 gsm

#### Style

2 pockets with a fancy zip that matches the lining

High collar, close-fitting cut

Tone-on-tone bias finishing at bottom