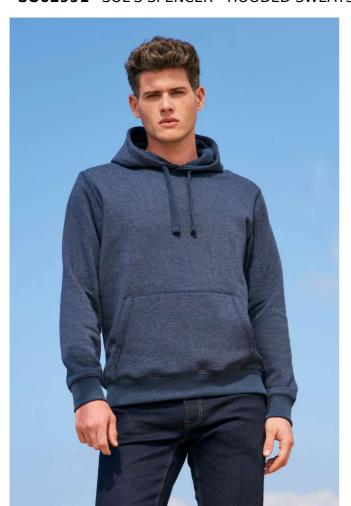

# **S002991** SOL'S SPENCER - HOODED SWEATSHIRT

## **MAIN FEATURES**

280 g/m<sup>2</sup>

## Quality

80% Ringspun cotton - 20% polyester

Brushed lining

Outside: 100% cotton

## Style

Front pouch pocket

Cut and sewn

Lined hood with drawcord

2x2 ribbed cuffs and hem

Half moon inside collar

Taped neck

#### Suggested Decoration:

Embroidery