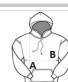

## SIZE SPECIFICATION (CM)

|                 | S  | М  | L  | XL | 2XL |
|-----------------|----|----|----|----|-----|
| Pcs./₽          | 25 | 25 | 25 | 25 | 25  |
| Body Length (A) | 68 | 69 | 70 | 71 | 72  |
| Chest Width (B) | 51 | 54 | 57 | 60 | 63  |