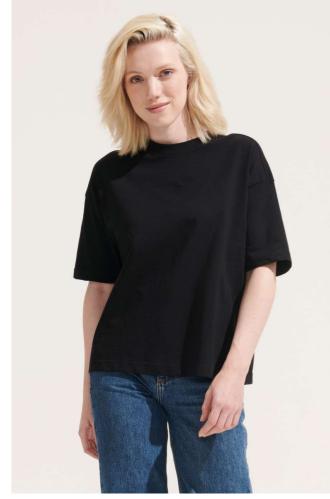

# SO03807 SOL'S BOXY WOMEN'S OVERSIZED T-SHIRT

## MAIN FEATURES

## 180 g/m<sup>2</sup>

Quality 100% combed organic cotton - In conversion

- **Style** Round neck
- Neck tape Cut and sewn

Drop sleeves

### COLORS:

Deep Black