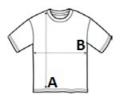

#### SIZE SPECIFICATION (CM)

| Size | Pcs./ | Body Length (A) Chest Width (B) |    |
|------|-------|---------------------------------|----|
| XS   | 50    | 59                              | 53 |
| S    | 50    | 61                              | 56 |
| М    | 50    | 63                              | 59 |
| L    | 50    | 65                              | 62 |
| XL   | 50    | 67                              | 65 |