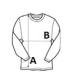

## SIZE SPECIFICATION (CM)

|                 | XS | S  | М  | L  | XL | 2XL | 3XL |
|-----------------|----|----|----|----|----|-----|-----|
| Pcs./€          | 25 | 25 | 25 | 25 | 25 | 25  | 25  |
| Body Length (A) | 67 | 68 | 69 | 70 | 71 | 72  | 73  |
| Chest Width (B) | 48 | 51 | 54 | 57 | 60 | 63  | 66  |