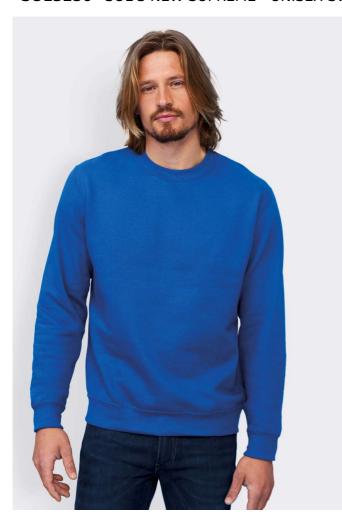

# **SO13250** SOL'S NEW SUPREME - UNISEX SWEATSHIRT

#### Style

Unisex

Reinforcing tape on collar

Elastane rib cuffs, collar and hem

Set-in sleeves

Cut and sewn