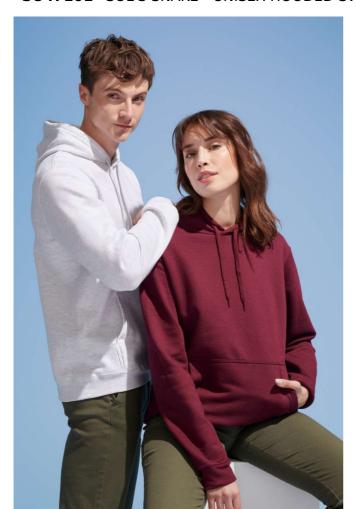

# **SO47101** SOL'S SNAKE - UNISEX HOODED SWEATSHIRT

# **MAIN FEATURES**

280 g/m<sup>2</sup>

### Quality

50% Ringspun cotton - 50% polyester

Elastane rib on hem and cuffs

Set-in sleeves

Kangaroo pocket

Lined and unlined hood with tone on tone drawstring