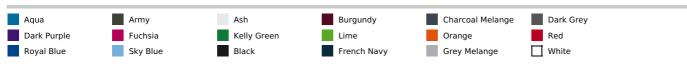

# **SO47101** SOL'S SNAKE - UNISEX HOODED SWEATSHIRT





# **MAIN FEATURES**

280 g/m<sup>2</sup>

### Quality

50% Ringspun cotton - 50% polyester

Elastane rib on hem and cuffs

Set-in sleeves

Kangaroo pocket

Lined and unlined hood with tone on tone drawstring

### **Suggested Decoration:**

Embroidery, Flex, Heat transfer, Screen printing

# **Country Of Origin:**

Pakistan



**2**024: **p. 401 2**024: **p. 401** 



# SIZE SPECIFICATION (CM)

|                 | XS | S  | М  | L  | XL | 2XL | 3XL | 4XL |
|-----------------|----|----|----|----|----|-----|-----|-----|
| Pcs./₽          | 20 | 20 | 20 | 20 | 20 | 20  | 20  | 20  |
| Body Length (A) | 66 | 68 | 69 | 71 | 72 | 74  | 75  | 75  |
| Chest Width (B) | 48 | 51 | 54 | 57 | 60 | 63  | 66  | 69  |



# **COLORS:**



28 Apr 2024 20:38:48 Page 1 of 1