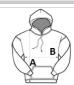

# SIZE SPECIFICATION (CM)

|                 | XS | S  | М  | L  | XL | 2XL | 3XL | 4XL |
|-----------------|----|----|----|----|----|-----|-----|-----|
| Pcs./₽          | 20 | 20 | 20 | 20 | 20 | 20  | 20  | 20  |
| Body Length (A) | 66 | 68 | 69 | 71 | 72 | 74  | 75  | 75  |
| Chest Width (B) | 48 | 51 | 54 | 57 | 60 | 63  | 66  | 69  |