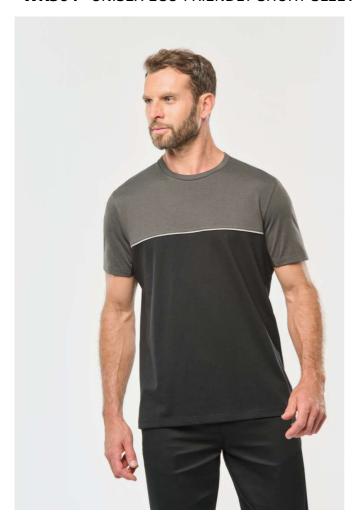

# WK304 UNISEX ECO-FRIENDLY SHORT SLEEVE TWO-TONE T-SHIRT

Slim fit

1x1 ribbed crew neckline with elastane and contrasting twill taped neck

Contrasting piping between the two-tone parts of the garment (body, front and back)

Twin needle finish at cuffs and hem

Tear-away brand label

# COLORS:

Navy/Dark Grey Black/Forest Green Black/Orange Black/Red Black/Yellow Navy/Royal Blue

7 |ul 2025 05:15:48 Page 1 of 1