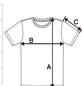

#### SIZE SPECIFICATION (CM)

|                   | XS    | S     | М     | L  | XL    | 2XL   | 3XL   | 4XL | 5XL   |
|-------------------|-------|-------|-------|----|-------|-------|-------|-----|-------|
| Pcs./€            | 50    | 50    | 50    | 50 | 50    | 50    | 50    | 50  | 50    |
| Body Length (A)   | 68    | 70    | 72    | 74 | 76    | 78    | 80    | 82  | 84    |
| Chest Width (B)   | 47    | 50    | 53    | 56 | 59    | 62    | 65    | 68  | 71    |
| Sleeve Length (C) | 20.25 | 21.50 | 22.25 | 23 | 23.75 | 24.50 | 25.25 | 26  | 26.75 |