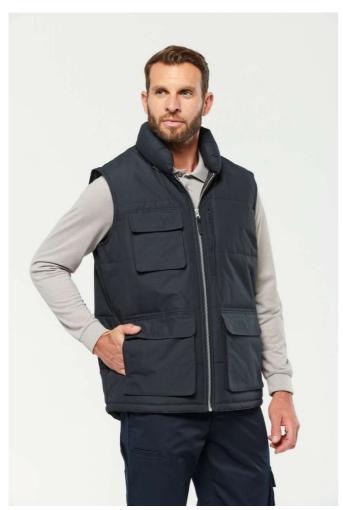

# WK615 QUILTED BODYWARMER (ex.KA615)

#### **EX KA615**

100% polyester

Microfibre with PVC coating 1500 mm water-resistant

100% polyester lining and padding

4 outer pockets: 2 bottom pockets with flap and tear release fastening

1 chest bellows pocket with flap and headphone access

1 chest zipped pocket

1 inner zipped pocket

Quilted collar with headphone access

Drawcord at bottom hem

Full front silver-toned plastic zip

Zip access for decoration