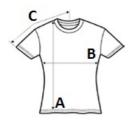

## SIZE SPECIFICATION (CM)

| · ·               |    |    |    |    |     |
|-------------------|----|----|----|----|-----|
|                   | S  | М  | L  | XL | 2XL |
| Pcs./♥            | 72 | 72 | 72 | 72 | 36  |
| Body Length (A)   | 66 | 67 | 69 | 70 | 73  |
| Chest Width (B)   | 39 | 42 | 45 | 48 | 52  |
| Sleeve Length (C) | 16 | 17 | 17 | 18 | 19  |