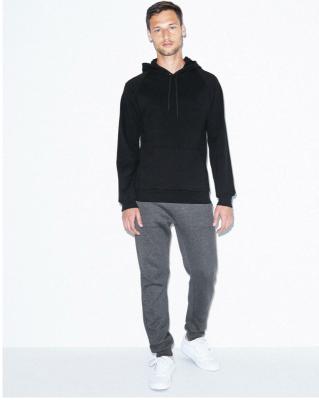

### MAIN FEATURES

244 g/m<sup>2</sup> 244.0 G/SqM 100% Combed Cotton Fleece Hooded with Dyed-to-match drawcord 1x1 rib cuffs and bottom band Raglan sleeves Kangaroo pocket 100% cotton face fabric Side seam Double-satin razor label

#### COLORS:

Heather Grey