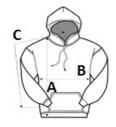

#### SIZE SPECIFICATION (CM)

|                   | XS | S  | м  | L  | XL | 2XL |
|-------------------|----|----|----|----|----|-----|
| Pcs./😰            | 24 | 24 | 24 | 24 | 24 | 24  |
| Body Length (A)   | 69 | 71 | 74 | 76 | 79 | 81  |
| Chest Width (B)   | 41 | 46 | 51 | 57 | 62 | 67  |
| Sleeve Length (C) | 80 | 81 | 83 | 84 | 86 | 87  |