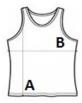

## **SIZE SPECIFICATION (CM)**

|                 | xs | S  | М  | L  | XL | 2XL |
|-----------------|----|----|----|----|----|-----|
| Pcs./€          | 36 | 36 | 36 | 36 | 36 | 36  |
| Body Length (A) | 57 | 59 | 60 | 62 | 64 | 65  |
| Chest Width (B) | 33 | 36 | 38 | 41 | 43 | 46  |