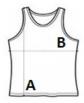

#### Suggested Decoration:

Embroidery

Country Of Origin:

Honduras

**2**024: **p. 176 2**024: **p. 176** 

SIZE SPECIFICATION (CM)

|                 | S  | М  | L  |
|-----------------|----|----|----|
| Pcs./₽          | 36 | 36 | 36 |
| Body Length (A) | 37 | 38 | 39 |
| Chest Width (B) | 33 | 36 | 38 |