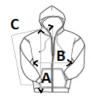

## SIZE SPECIFICATION (CM)

|                   | XS | S  | М  | L  |
|-------------------|----|----|----|----|
| Pcs./♥            | 24 | 24 | 24 | 24 |
| Body Length (A)   | 44 | 46 | 46 | 48 |
| Chest Width (B)   | 39 | 42 | 45 | 47 |
| Sleeve Length (C) | 59 | 60 | 61 | 62 |