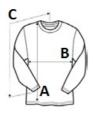

## SIZE SPECIFICATION (CM)

|                   | S  | М  | L  |
|-------------------|----|----|----|
| Pcs./₽            | 12 | 12 | 12 |
| Body Length (A)   | 56 | 57 | 59 |
| Chest Width (B)   | 51 | 54 | 57 |
| Sleeve Length (C) | 53 | 55 | 56 |