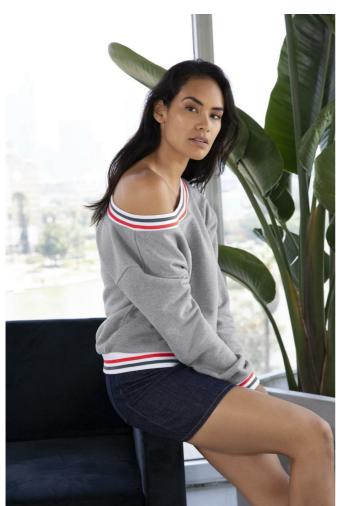

### **MAIN FEATURES**

498 g/m<sup>2</sup>

498.0 G/SqM

71% Cotton, 29% Polyester

Contrast striped rib cuffs, collar and bottom band

Mid-length body

Side seam

Double-satin razor label

## COLORS:

Black w White/Silver

18 Jun 2025 22:02:21 Page 1 of 1