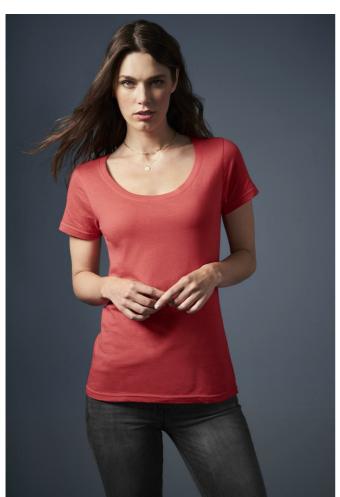

# AN391 WOMEN'S FEATHERWEIGHT SCOOP TEE Outlet

## **MAIN FEATURES**

110 g/m<sup>2</sup>

110.0 G/SqM

100% Ring Spun Cotton

Yarn Count 40/1

High stitch density for smoother printing surface

Semi-fitted contoured silhouette with side seam and display tape

Single-needle seamed collar

Twin-needle sleeve and bottom hem

TearAway label

Oeko-Tex® Standard 100 Certified

## COLORS:

Coral

Heather Dark Grey Navy

28 Apr 2024 13:50:09 Page 1 of 1