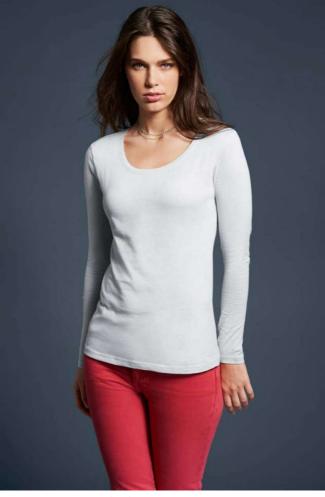

## AN399 WOMEN'S FEATHERWEIGHT LONG SLEEVE SCOOP TEE Outlet

## MAIN FEATURES

110 g/m<sup>2</sup> 110.0 G/SqM 100% Ring Spun Cotton Yarn Count 40/1 High stitch density for smoother printing surface Semi-fitted contoured silhouette with side seam and display tape Single-needle seamed collar Twin-needle sleeve and bottom hem TearAway label Oeko-Tex® Standard 100 Certified Suggested Decoration: Screen printing Country Of Origin: